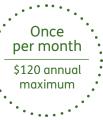

(e.g. yoga, dancing, painting)

12 times per year \$60 annual

**GET ACTIVE:** Exercise and fitness

\$5

Eight to 15 workouts per month— Tracked via SilverSneakers,® fitness device, online or paperbased tracker (minimum of 500 steps/day)